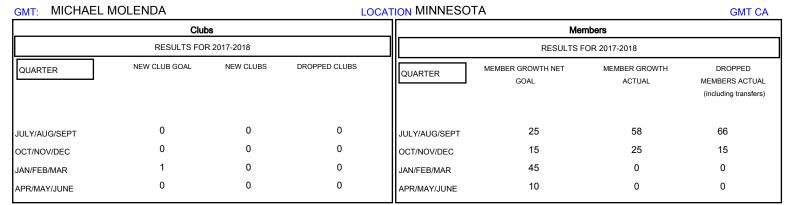

## MONTHLY MEMBERSHIP PROGRESS REPORT

## District 5M 7

Results as of: 10/31/2017







| DROPPED CLUBS: 0  DROPPED MEMBERS |         | 28 CLUBS OF 52 ADDED 1 OR MORE<br>NEW MEMBERS | GENDER DISTRIBUTION  MALE 1,433 (75.90%)  FEMALE 455 (24.10%)  Women Percentage Fiscal Year Goal: 56% |     |
|-----------------------------------|---------|-----------------------------------------------|-------------------------------------------------------------------------------------------------------|-----|
| DECEASED                          | 11      | CLICK HERE FOR CUMULATIVE  MEMBERSHIP DATA    | TOTAL FAMILY UNIT MEMBERS                                                                             | 350 |
| CLUB CANCELLED OTHER              | 0<br>70 |                                               | FAMILY MEMBERS PAYING HALF