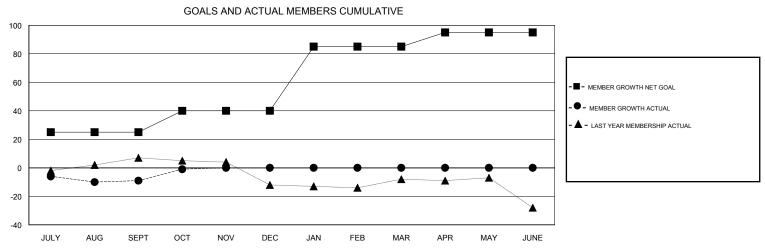

## MONTHLY MEMBERSHIP PROGRESS REPORT

## District 5M 7

Results as of: 10/31/2017







| DROPPED CLUBS: 0  DROPPED MEMBERS |         | 28 CLUBS OF 52 ADDED 1 OR MORE<br>NEW MEMBERS | GENDER DISTRIBUTION  MALE 1,433 (75.90%)  FEMALE 455 (24.10%)  Women Percentage Fiscal Year Goal: 56% |     |
|-----------------------------------|---------|-----------------------------------------------|-------------------------------------------------------------------------------------------------------|-----|
| DECEASED                          | 11      | CLICK HERE FOR CUMULATIVE  MEMBERSHIP DATA    | TOTAL FAMILY UNIT MEMBERS                                                                             | 350 |
| CLUB CANCELLED OTHER              | 0<br>70 |                                               | FAMILY MEMBERS PAYING HALF